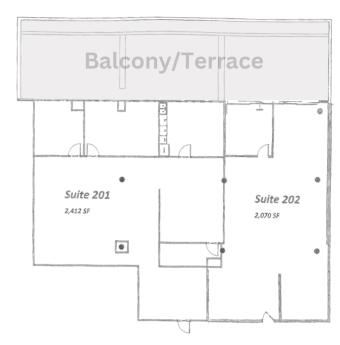

#### **AVAILABLE SPACE**

#### Suite 201

- 2,412 SF
- Balcony/Terrace
- Up to 4,482 SF with contiguous space

#### Suite 202

- 2,070 SF
- Balcony/Terrace
- Up to 4,482 SF with contiguous space