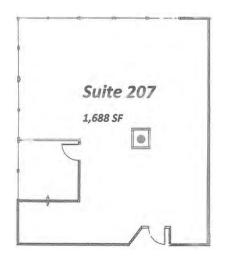

#### Suite 207

- 1,688 SF
- Open Floor Plan
- Contiguous space may be available.