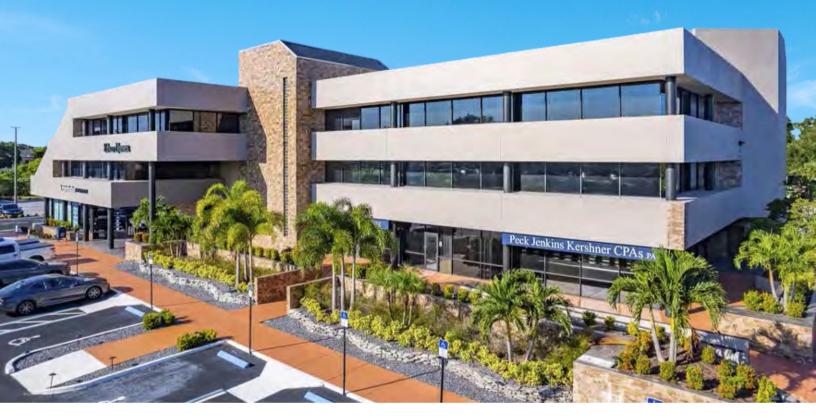

# 34650 N. US HWY 19

THE

TAMPA, FL 33619

Three-story professional office building with flexible suite options ranging from 1,688 SF to 6,444 SF, providing tailored solutions to suit your unique needs

#### PROPERTY HIGHLIGHTS

1,688 SF - 6,444 SF suites available

Open Floo Plan

Outside Terraces available

Excellent US Hwy 19 Location

—J **/**king: 7