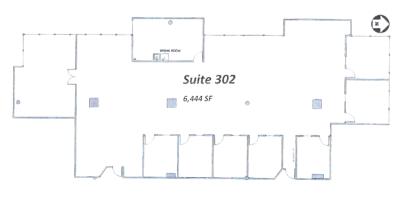

6,444 SF, providing tailored solutions to suit your unique needs

#### PROPERTY HIGHLIGHTS



1,688 SF - 6,444 SF suites available



Open Floo Plan



Outside Terraces available



Excellent US Hwy 19 Location



—J **/**king: 7

#### LISTING AGENTS

Larry Brown

Email: lbrown@thekraussorg.com

Office: (813) 885-5656 Cell: (813) 787-9637 **Bob Donnelly** 

Email: rdonnelly@thekraussorg.com

Office: (813) 885-5656 Cell: (813) 758-2312



#### **AVAILABLE SPACE**

#### Suite 201

- 2,412 SF
- Balcony/Terrace
- Up to 4,482 SF with contiguous space

#### Suite 202

- 2,070 SF
- Balcony/Terrace
- Up to 4,482 SF with contiguous space







#### Suite 207

- 1,688 SF
- Open Floor Plan
- Contiguous space may be available.



#### Suite 302

- 6,444 SF
- Divisible to accommodate any size Tenant



### **NEIGHBORHOOD**



## SPROUTS<sup>®</sup>



# PUalgreens







## For Additional Information Please Contact:

Larry Brown

Email: lbrown@thekraussorg.com

Office: (813) 885-5656 Cell: (813) 787-9637

**Bob Donnelly** 

Email: rdonnelly@thekraussorg.com

Office: (813) 885-5656 Cell: (813) 758-2312