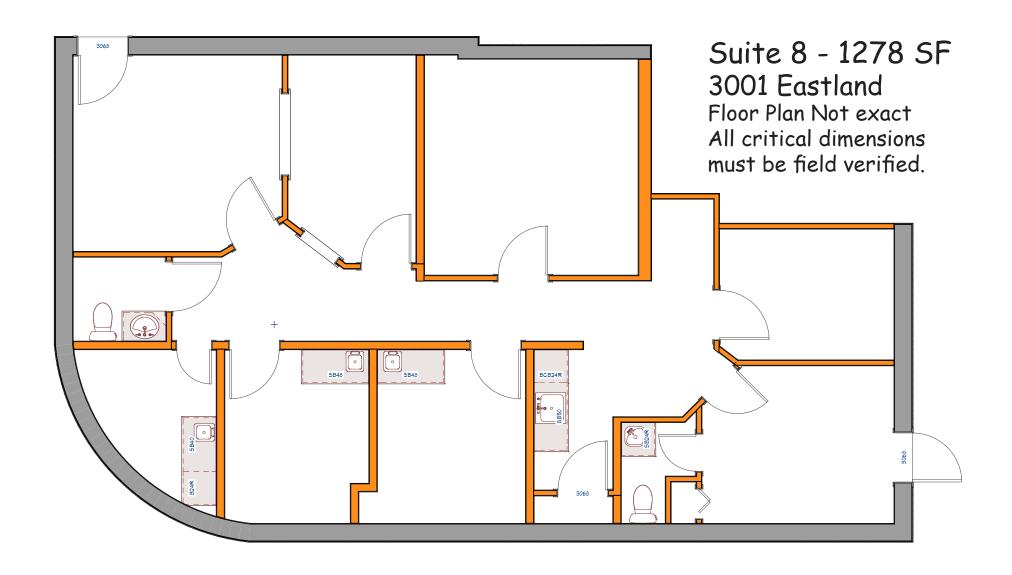

### PROPERTY HIGHLIGHTS

- Available Units:
  - Unit 8 1,278 SF (Built out for Doctor's Use)
- Located adjacent to Northwood Plaza
- Close proximity to retail stores, grocery stores, specialty shops, and professional and business offices
- 3-5 year terms preferred.
- Build out allowance for qualified prospects
- 6.82/1000 Parking ratio
- \$21.00 Modified Gross
- Tenant pays own electric, water, and janitorial

# Revision 2 Conceptual Plan