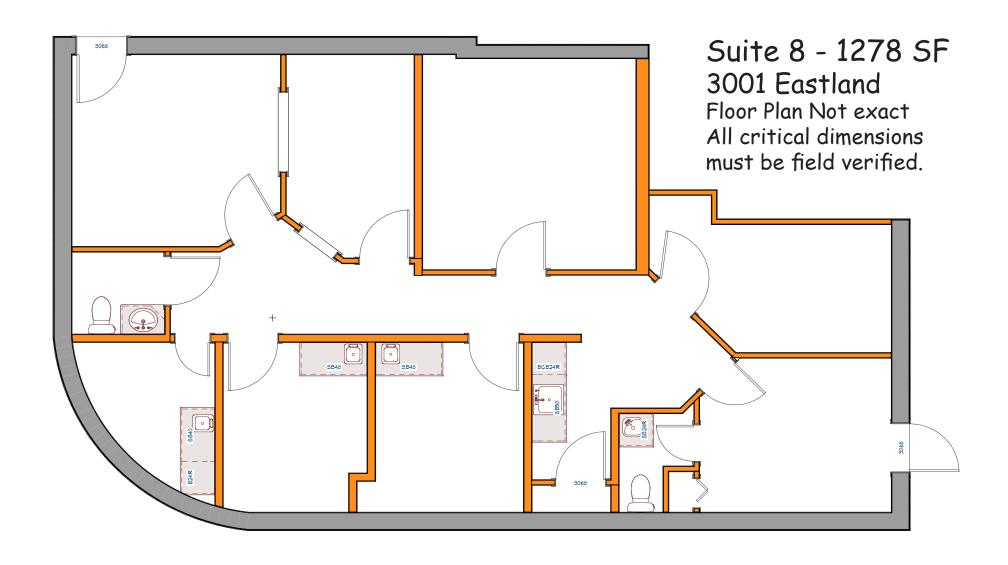

### PROPERTY HIGHLIGHTS

- Available Units:
  - Unit 8 1,278 SF (Built out for Doctor's Use)
- Located adjacent to Northwood Plaza
- Close proximity to retail stores, grocery stores, specialty shops, and professional and business offices
- 3-5 year terms preferred.
- Build out allowance for qualified prospects
- 6.82/1000 Parking ratio
- \$21.00 Modified Gross
- Tenant pays own electric, water, and janitorial

# Revision 3 Conceptual Plan