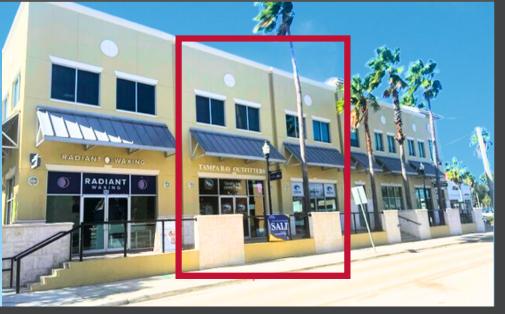

# S. HOWARD AVENUE





Up to 2,523 SF available of Premium retail space in the heart of the SoHo Entertainment District. Co-Tenants include Panera Bread, UPS Store and Great Clips.

#### LISTING AGENT

Frank Cisneros

Email: fcisneros@thekraussorg.com

Office: (813) 885-5656 Cell: (813) 220-5566



711 North Sherrill Street Tampa, FL 33609

#### PROPERTY HIGHLIGHTS



2,523 SF Retail Space





Prime SoHo

Located minutes from Hyde Park, Westshore Business District & Downtown Tampa

# 701 S. HOWARD AVENUE



## **FLOORPLAN**

#### Swann Avenue



S. Howard Avenue

### SWANN AVE. FRONTAGE





## 7/01 S. HOWARD AVENUE





#### NEIGHBORHOOD INCOME

#### **Income & Spending Demographics**

#### 701 S Howard Ave

|                              | 1 Mile    |        | 3 Miles   |        | 5 Miles  |        | 10 Min. Drive |        |
|------------------------------|-----------|--------|-----------|--------|----------|--------|---------------|--------|
| 2023 Households by HH Income | 10,369    |        | 53,908    |        | 99,362   |        | 99,435        |        |
| <\$25,000                    | 1,582     | 15.26% | 10,447    | 19.38% | 21,400   | 21.54% | 21,223        | 21.34% |
| \$25,000 - \$50,000          | 1,463     | 14.11% | 8,198     | 15.21% | 19,480   | 19.61% | 16,919        | 17.02% |
| \$50,000 - \$75,000          | 1,129     | 10.89% | 7,130     | 13.23% | 1