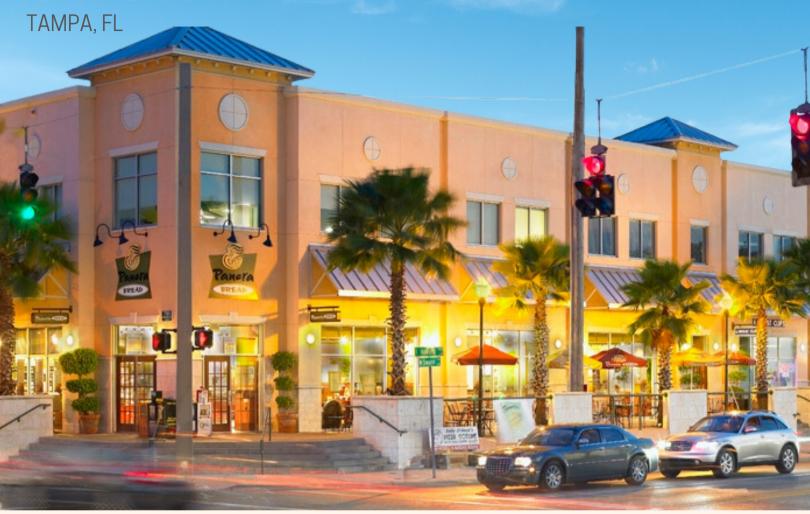

# S. HOWARD AVENUE

Up to 2,523 SF available of Premium retail space in the heart of the SoHo Entertainment District. Co-Tenants include Panera Bread, UPS Store and Great Clips.

#### PROPERTY HIGHLIGHTS

2,523 SF Retail Space

Prime SoHo

Located minutes from Hyde Park, Westshore Business District & Downtown Tampa