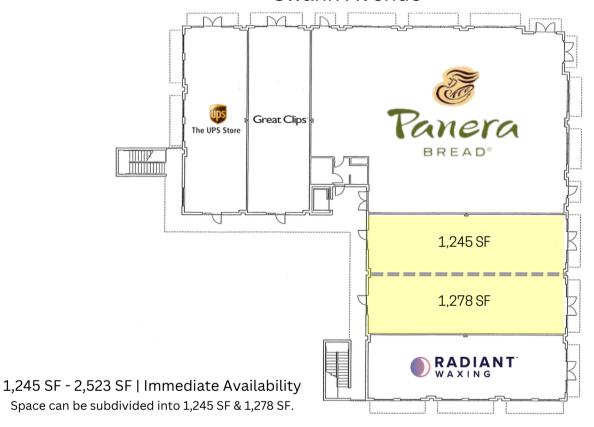

# S. HOWARD AVENUE





Up to 2,523 SF available of Premium retail space in the heart of the SoHo Entertainment District. Co-Tenants include Panera Bread, UPS Store and Great Clips.

#### LISTING AGENT

Frank Cisneros

Email: fcisneros@thekraussorg.com

Office: (813) 885-5656 Cell: (813) 220-5566



711 North Sherrill Street Tampa, FL 33609

#### PROPERTY HIGHLIGHTS



2,523 SF Retail Space





Prime SoHo

Located minutes from Hyde Park, Westshore Business District & Downtown Tampa

# 701 S. HOWARD AVENUE



## **FLOORPLAN**

#### Swann Avenue



S. Howard Avenue

### SWANN AVE. FRONTAGE





## 7/01 S. HOWARD AVENUE





#### NEIGHBORHOOD INCOME

#### **Income & Spending Demographics**

#### 701 S Howard Ave

|                              | 1 Mile    |        | 3 Miles   |        | 5 Miles  |        | 10 Min. Drive |        |
|------------------------------|-----------|--------|-----------|--------|----------|--------|---------------|--------|
| 2023 Households by HH Income | 10,369    |        | 53,908    |        | 99,362   |        | 99,435        |        |
| <\$25,000                    | 1,582     | 15.26% | 10,447    | 19.38% | 21,400   | 21.54% | 21,223        | 21.34% |
| \$25,000 - \$50,000          | 1,463     | 14.11% | 8,198     | 15.21% | 19,480   | 19.61% | 16,919        | 17.02% |
| \$50,000 - \$75,000